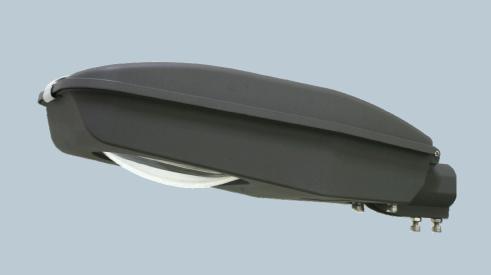

# matching table:

| Housing model | Lamp type | Lamp holder | Order code |
|---------------|-----------|-------------|------------|
| S439 MH35W    | Tubular   | G12         | S439-M0035 |
| S439 MH70W    | Tubular   | E27 / G12   | S439-M0070 |
| S439 HPS70W   | Tubular   | E27         | S439-S0070 |

Note: Specification is subject to change without prior notice.

### dimension:



## photometric curve:



NOTE: Photometric Result tested based on 7300lm MH 70W G12 tube lamp.

#### features:

### **Electrical system**

 Built-in control gear suitable for HID lamps from 35W – 70W

#### **Body frame**

 Full aluminium extruded through high pressure die-cast with epoxy powder

#### Bow

Thermal resistant tempered Glass bowl

### Reflector

Deep draw high purity anodized aluminium reflector