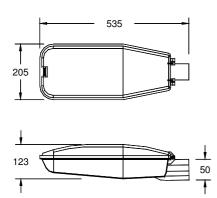

# matching table:

| Housing model | Lamp type | Lamp holder | Order code |
|---------------|-----------|-------------|------------|
| S439 MH35W    | Tubular   | G12         | S439-M0035 |
| S439 MH70W    | Tubular   | E27 / G12   | S439-M0070 |
| S439 HPS70W   | Tubular   | E27         | S439-S0070 |

Note: Specification is subject to change without prior notice.

### dimension:



## photometric curve:



NOTE: Photometric Result tested based on 7300lm MH 70W G12 tube lamp.

#### features:

### **Electrical system**

 Built-in control gear suitable for HID lamps from 35W – 70W

#### **Body frame**

 Full aluminium extruded through high pressure die-cast with epoxy powder

#### Bow

Thermal resistant tempered Glass bowl

### Reflector

Deep draw high purity anodized aluminium reflector

### **Spigot**

 Universal attachment suitable for side entry mounting and post top mounting (upon request)

### technical data:

Ingress protection : IP66 (lamp compartment) & IP66 (gear compartment)

**Voltage** : 220 ~ 240 Vac 50Hz

Lamp wattage: 35W ~ 70WSpigot size: 50mmInsulation class: class 1Color of Housing: Dark grey