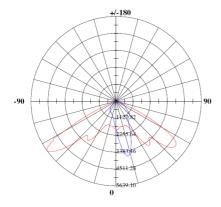

## photometric curve:

NOTE: Photometric Result tested based on 7300lm MH 70W G12 tube lamp.